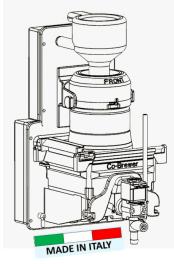

75 lbs
- 1 x 5 lb whole bean containers
- 1 x 5 lb tea leaf containers
- Electrical; Standard 120V/15A outlet
- Power Cord Length 6 feet
- Plumbed water connection required
- Water filter suggested
- UL/CSA, ETL Intertek
- Windows based video interface,
- USB connections
- Stainless Steel Construction

## **Features:**

- Fresh brew from "Bean to Cup" & "Leaf to Cup"
- Patented Vacuum Brewing System
- Two Co-Brewers inside/no cross-contamination
- Cost Efficient; "Getting only the best in theCup"
- Brew Tea&Coffee in a single cup from 4-24oz or brew any size carafe up to 64 oz
- Co-Brewer-new paperless brewing system
- Intuitive 10.4" touch screen interface able to load personalised video, settings and counters.
- Simple to operate, easy to maintain...

#### Co-Brewer 2.0

1-877-341-2233







### BEAN TO CUP & LEAF TO CUP

NEXT GENERATION COFFEA® 3.0 VACUUM(Siphon) BREWING SYSTEMS, FIRST TO



BREW BOTH