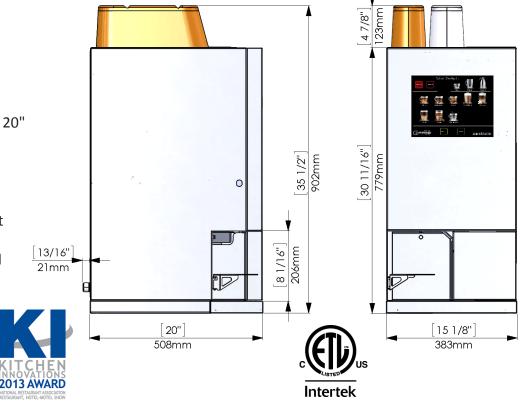

## **Technical Data:**

- Dimentions; (H x W x D): 36" x 15" x 20"
- Clearance required on top 4"
- Weight 75 lbs
- 1 x 5 lb whole bean containers
- 1 x 5 lb tea leaf containers
- Electrical; Standard 120V/15A outlet
- Power Cord Length 6 feet
- Plumbed water connection required
- Water filter suggested
- UL/CSA, ETL Intertek
- Windows based video interface,
- USB connections
- Stainless Steel Construction