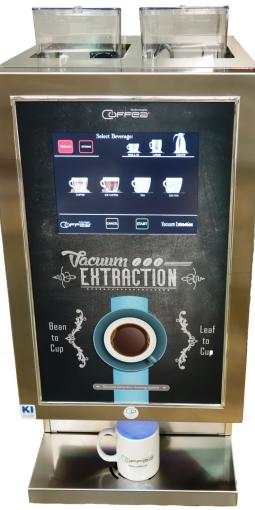

# The world's ONLY limitless Vacuum Extraction Brewer

"Only limitless vacuum extraction precisely controls ALL the variables & ONLY Coffea<sup>®</sup> does this with the push of a button"

## **Features:**

- Fresh brew from "Bean to Cup" & "Leaf to Cup"
- Patented Vacuum Brewing System
- Two Co-Brewers inside/no cross-contamination
- Cost Efficient; "Getting only the best in theCup"
- Brew Tea&Coffee in a single cup from 4-24oz or brew any size carafe up to 64 oz
- Co-Brewer-new paperless brewing system
- Intuitive 10.4" touch screen interface able to load personalised video, settings and counters.
- Simple to operate, easy to maintain...

### BEAN TO CUP & LEAF TO CUP

NEXT GENERATION COFFEA® 3.0 VACUUM(Siphon) BREWING SYSTEMS, FIRST TO

BREW BOTH