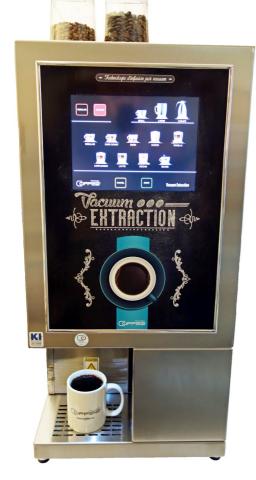

## The world's ONLY limitless Vacuum Extraction Coffee Brewer

"Only limitless vacuum extraction precisely controls ALL the variables & ONLY Coffea does this with the push of a button"

## **Features:**

- Super Automatic; Fresh Ground from "Bean to Cup"
- Patented Vacuum Brewing System
- Able to brew to SCA "Gold Cup" standards
- Cost Efficient; "Getting only the best of the bean"
- Brew 3 bean choices in a single cup from 4-24 oz or brew any size carafe up to 64 oz
- Barista style presentation for Hot Chocolate, Latte, French Vanilla, Mochaccino & more!
- Intuitive 10.4" touch screen interface able to load personalised video, settings and counters.
- Simple to operate, easy to maintain