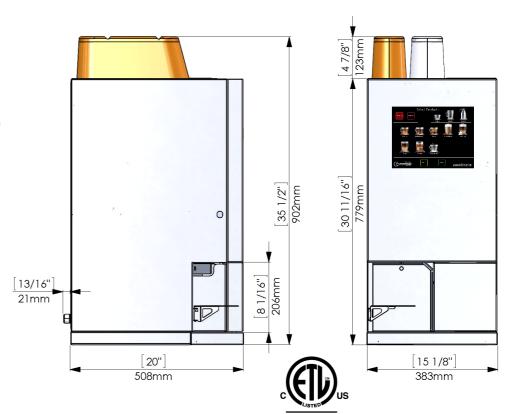

## **Technical Data:**

- Dimentions; (H x W x D): 36" x 15" x 20"
- Clearance required on top 4"
- Weight 75 lbs
- 2 x 5 lb whole bean containers
- 2 x 4 lb premix (soluble) containers
- Electrical; Standard 120V/15A outlet
- Power Cord Length 6 feet
- Plumbed water connection required
- Water filter suggested
- UL/CSA, ETL Intertek
- Windows based video interface,
- USB connections
- Stainless Steel Construction