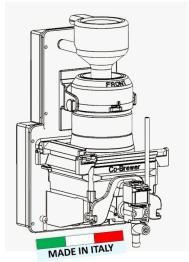

www.coffea.ca

1-877-341-2233

## The world's ONLY limitless Vacuum Extraction Brewer

"Only limitless vacuum extraction precisely controls ALL the variables & ONLY Coffea® does this with the push of a button"



## **Features:**

- Fresh brew from "Bean to Cup" & "Leaf to Cup"
- Patented Vacuum Brewing System
- Two Co-Brewers inside/no cross-contamination
- Cost Efficient; "Getting only the best in theCup"
- Brew Tea&Coffee in a single cup from 4-24oz or brew any size carafe up to 64 oz
- Co-Brewer—new paperless brewing system
- Intuitive 10.4" touch screen interface able to load personalised video, settings and counters.
- Simple to operate, easy to maintain...

## Co-Brewer 2.0



15 1/8"

383mm

## **Technical Data:**

- Dimentions; (H x W x D): 36" x 15" x 20"
- Clearance required on top 4"
- Weight 75 lbs
- 1 x 5 lb whole bean containers
- 1 x 5 lb tea leaf containers
- Electrical; Standard 120V/15A outlet
- Power Cord Length 6 feet
- Plumbed water connection required
- Water filter suggested
- UL/CSA, ETL Intertek
- Windows based video interface,
- USB connections
- Stainless Steel Construction





NEXT GENERATION OF COFFEE & TEA BREWERS



BEAN TO CUP

& LEAF TO CUP

TWO INDEPENDENT CYCLES WITHOUT CROSS-CONTAMINATION

MADE OF 100% RECYCLED STAINLESS STEEL

WITH TWO NEW PAPERLESS CO-BREWERS INSIDE...







COFFEA. GROUP

718-473-2533



BEAN TO CUP & LEAF TO CUP



COFFEA.GROUP 1-877-341-2233