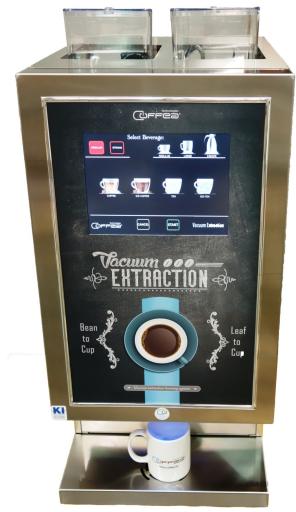

## The world's ONLY limitless Vacuum Extraction Brewer

"Only limitless vacuum extraction precisely controls ALL the variables & ONLY Coffea® does this with the push of a button"

## **Features:**

- Fresh brew from "Bean to Cup" & "Leaf to Cup"
- Patented Vacuum Brewing System
- Two Co-Brewers inside/no cross-contamination
- Cost Efficient; "Getting only the best in theCup"
- Brew Tea&Coffee in a single cup from 4-24oz or brew any size carafe up to 64 oz
- Co-Brewer—new paperless brewing system
- Intuitive 10.4" touch screen interface able to load personalised video, settings and counters.
- Simple to operate, easy to maintain...

NEXT GENERATION OF COFFEE & TEA BREWERS

BEAN TO CUP

& LEAF TO CUP

TWO INDEPENDENT CYCLES WITHOUT CROSS-CONTAMINATION

MADE OF 100% RECYCLED STAINLESS STEEL

WITH TWO NEW PAPERLESS CO-BREWERS INSIDE...

COFFEA. GROUP