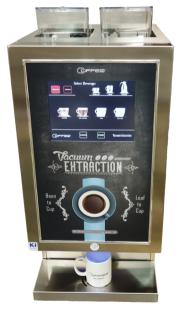

## The world's ONLY limitless Vacuum Extraction Brewer

"Only limitless vacuum extraction precisely controls ALL the variables & ONLY Coffea® does this with the push of a button"

## **Features:**

- Fresh brew from "Bean to Cup" & "Leaf to Cup"
- Patented Vacuum Brewing System
- Two Co-Brewers inside/no cross-contamination
- Cost Efficient; "Getting only the best in theCup"
- Brew Tea&Coffee in a single cup from 4-24oz or brew any size carafe up to 64 oz
- Co-Brewer—new paperless brewing system
- Intuitive 10.4" touch screen interface able to load personalised video, settings and counters.
- Simple to operate, easy to maintain...

NEXT GENERATION OF COFFEE & TEA BREWERS

BEAN TO CUP

& LEAF TO CUP

TWO INDEPENDENT CYCLES WITHOUT CROSS-CONTAMINATION

MADE OF 100% RECYCLED STAINLESS STEEL

WITH TWO NEW PAPERLESS CO-BREWERS INSIDE...

COFFEA. GROUP