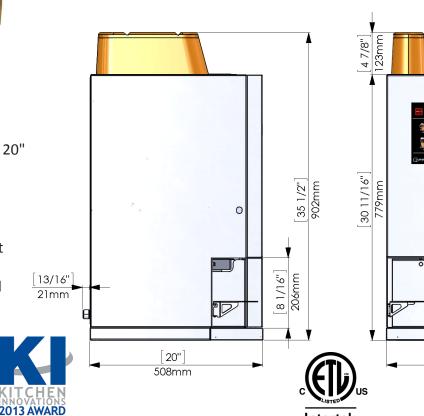

## **Technical Data:**

- Dimentions; (H x W x D): 36" x 15" x 20"
- Clearance required on top 4"
- Weight 75 lbs
- 1 x 5 lb whole bean containers
- 1 x 5 lb tea leaf containers
- Electrical; Standard 120V/15A outlet
- Power Cord Length 6 feet
- Plumbed water connection required
- Water filter suggested
- UL/CSA, ETL Intertek
- Windows based video interface,
- USB connections
- Stainless Steel Construction