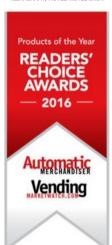

## **Technical Data:**

- Dimentions; (H x W x D): 36" x 15" x 20"
- Clearance required on top 4"
- Weight 75 lbs
- 3 x 10 lb whole bean containers
- 3 x 4 lb premix (soluble) containers
- Electrical; Standard 120V/15A outlet
- Power Cord Length 6 feet
- Plumbed water connection required
- Water filter suggested
- UL/CSA, ETL Intertek
- Windows based video interface,
- USB connections
- Stainless Steel Construction